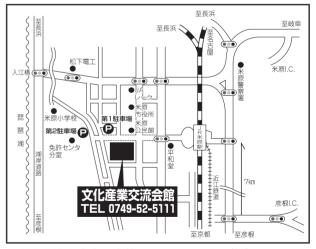

솟 滋賀県立近代美術館 TEL 077-543-2111 〒520-2122 大津市瀬田南大菅町1740-1 **作品搬入** 平成28年11月26日(土)10時~16時(時間厳守) 「搬入場所:滋賀県立近代美術館 搬入室 滋賀県立文化産業交流会館 搬入受付] 平成28年11月27日(日)10時~16時(時間厳守) 「搬入場所:滋賀県立近代美術館 搬入室] 슸 **期** 平成28年12月6日(火)~12月18日(日) \*入賞作品は全部門とも前期・後期を通じて展示します。 **「前期**] 平面・立体=12月6日(火)~12月11日(日) **[後期]** 工芸・書 =12月13日(火)~12月18日(日) ◇入場料: 無料 ◇休館日:12月12日(月) ◇ 開館時間:9時30分~17時(入館は16時30分まで) [審査員による講評会] \* 参加無料 ◇ 平面・立体=12月11日(日) 14時30分~ 平面 / 深沢 軍治 立体 / 太田垣 實 書 / 向井 三聖 (敬称略) ◇ 工芸・ 書 =12月18日(日) 14時00分~ 工芸 / 春日井 路子 **作品返却**期日:平成28年12月24日(十)10時~16時 場 所:滋賀県立近代美術館 搬入室 滋賀県立文化産業交流会館 返却受付 ・返却日以外の返却はできません。 ・返却日時で都合の悪い場合は、あらかじめ運送業者などに委託されるようお願いします。 ・返却場所は、搬入された場所からとなります。 問い合わせ (公財)滋賀県文化振興事業団 〒520-0044 大津市京町四丁目3-28 TEL 077-522-6268 FAX 077-522-9647 E-mail geibunsai@shiga-bunshin.or.jp http://www.shiga-bunshin.or.jp 滋賀県/滋賀県教育委員会/滋賀県芸術文化祭実行委員会/(公財)滋賀県文化振興事業団 ◆主 催 ◆後 援 朝日新聞大津総局/京都新聞/産経新聞社/中日新聞社/日本経済新聞社大津支局/毎日新聞大津支局/読売新聞大津支局/共同通信社大津支局/ 時事通信社/KBS京都/NHK大津放送局/BSC びざれ 湖友 送/エフエム 滋賀 滋賀県美術協会/滋賀県造形集団 ◆協 賛 公益財団法人木下美術館 ◆協力

■県立近代美術館への搬入・搬出に自動車を利用される場 合は、文化ゾーン東駐車場出入口で搬入・搬出の旨、係員 にお伝えください。駐車は搬入室前のみとし、終了後速 やかに車の移動をお願いします。

■県立文化産業交流会館での搬入・搬出は館内のパスポー トセンター前にて行います。自動車を利用される場合は、 正面玄関前にも駐車できますが、終了後速やかに車の移 動をお願いします。