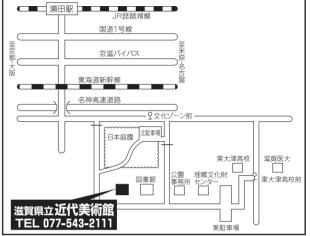

솟 滋賀県立近代美術館 TEL 077-543-2111 〒520-2122 大津市瀬田南大菅町1740-1 **作品搬入** 平成28年11月26日(土)10時~16時(時間厳守) 「搬入場所:滋賀県立近代美術館 搬入室 滋賀県立文化産業交流会館 搬入受付] 平成28年11月27日(日)10時~16時(時間厳守) 「搬入場所:滋賀県立近代美術館 搬入室] 슸 **期** 平成28年12月6日(火)~12月18日(日) \*入賞作品は全部門とも前期・後期を通じて展示します。 **「前期**] 平面・立体=12月6日(火)~12月11日(日) **[後期]** 工芸・書 =12月13日(火)~12月18日(日) ◇入場料: 無料 ◇休館日:12月12日(月) ◇ 開館時間:9時30分~17時(入館は16時30分まで) [審査員による講評会] \* 参加無料 ◇ 平面・立体=12月11日(日) 14時30分~ 平面 / 深沢 軍治 立体 / 太田垣 實 書 / 向井 三聖 (敬称略) ◇ 工芸・ 書 =12月18日(日) 14時00分~ 工芸 / 春日井 路子 **作品返却**期日:平成28年12月24日(十)10時~16時 場 所:滋賀県立近代美術館 搬入室 滋賀県立文化産業交流会館 返却受付 ・返却日以外の返却はできません。 ・返却日時で都合の悪い場合は、あらかじめ運送業者などに委託されるようお願いします。 ・返却場所は、搬入された場所からとなります。 問い合わせ (公財)滋賀県文化振興事業団 〒520-0044 大津市京町四丁目3-28 TEL 077-522-6268 FAX 077-522-9647 E-mail geibunsai@shiga-bunshin.or.jp http://www.shiga-bunshin.or.jp 滋賀県/滋賀県教育委員会/滋賀県芸術文化祭実行委員会/(公財)滋賀県文化振興事業団 ◆主 催 ◆後 援 朝日新聞大津総局/京都新聞/産経新聞社/中日新聞社/日本経済新聞社大津支局/毎日新聞大津支局/読売新聞大津支局/共同通信社大津支局/ 時事通信社/KBS京都/NHK大津放送局/BSC びざれ 湖友 送/エフエム 滋賀 滋賀県美術協会/滋賀県造形集団 ◆協 賛 公益財団法人木下美術館 ◆協力

■県立近代美術館への搬入・搬出に自動車を利用される場 合は、文化ゾーン東駐車場出入口で搬入・搬出の旨、係員 にお伝えください。駐車は搬入室前のみとし、終了後速 やかに車の移動をお願いします。

■県立文化産業交流会館での搬入・搬出は館内のパスポー トセンター前にて行います。自動車を利用される場合は、 正面玄関前にも駐車できますが、終了後速やかに車の移 動をお願いします。